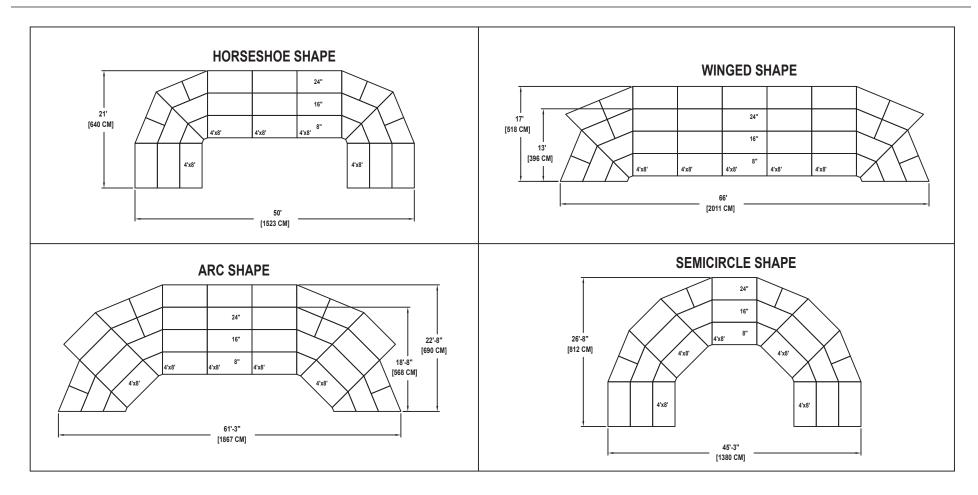

## SEATED BAND / ORCHESTRA RISER SET

NO. 625 WITH NO. 37 EXTENSION

SEATING CAPACITY NOT USING THE FLOOR, 69 (SEATS 87 WITH EXTENSION). SEATING CAPACITY WITH ONE ROW ON THE FLOOR, 84 (SEATS 102 WITH EXTENSION). SEATING CAPACITY IS BASED ON 32" CHAIR SPACING.